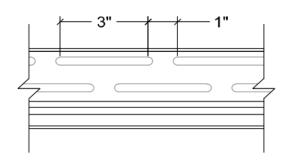

W3 Legacy Embossment Pattern

New W3 Embossment Pattern

As of March 08, 2021, Verco will no longer produce deck with the old PLW3/W3-36 embossments. The only exception will be ongoing project(s) where Verco has already shipped deck with the old embossment pattern.