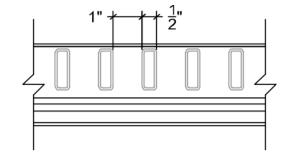

W3 Legacy Embossment Pattern

New W3 Embossment Pattern

As of March 08, 2021, Verco will no longer produce deck with the old PLW3/W3-36 embossments. The only exception will be ongoing project(s) where Verco has already shipped deck with the old embossment pattern.