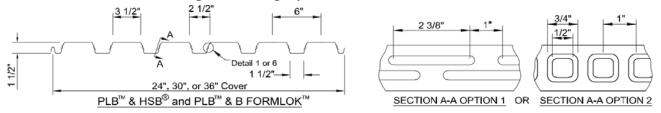

## New B-FormLok<sup>™</sup> Embossments

With the launch of Verco Decking's IAPMO ER-2018 there is a new embossment pattern for Verco's B-FormLok<sup>™</sup> embossments. The old B-FormLok<sup>™</sup> embossments shown in section A-A Option 1 of the IAPMO ER-0217 <u>are not compatible</u> with the IAPMO ER-2018 and the Verco web based design tools.

The new B-FormLok<sup>™</sup> embossment pattern is also compatible with the values published in the IAPMO ER-0217 as shown below along with the legacy B-FormLok<sup>™</sup> embossments.

As of January 01, 2020 Verco will no longer produce deck with the old B-deck embossments. The only exception will be ongoing project(s) designed to the IAPMO ER-0217 where Verco has already shipped deck with the old embossment pattern.